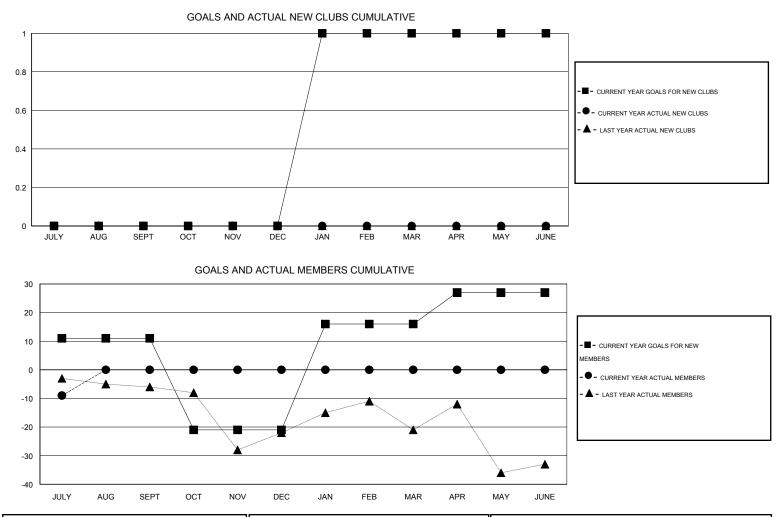

## GMT: Cindy Gregg

| LOCATION OHIO |
|---------------|
|---------------|

| GMT | CA I |  |
|-----|------|--|
|     |      |  |

|                             |                  | Clubs     |                  |                       |                             |                    | Members                             |                    |                  |
|-----------------------------|------------------|-----------|------------------|-----------------------|-----------------------------|--------------------|-------------------------------------|--------------------|------------------|
| RESULTS FOR 2015-2016       |                  |           |                  | RESULTS FOR 2015-2016 |                             |                    |                                     |                    |                  |
| QUARTER                     | NEW CLUB<br>GOAL | NEW CLUBS | DROPPED<br>CLUBS | NET<br>GAIN/LOSS      | QUARTER                     | NEW MEMBER<br>GOAL | CHARTER AND<br>NEW MEMBERS<br>ADDED | DROPPED<br>MEMBERS | NET<br>GAIN/LOSS |
| JULY/AUG/SEPT               | 0                | 0         | 0                | 0                     | JULY/AUG/SEPT               | 11                 | 6                                   | 15                 | -9               |
| OCT/NOV/DEC                 | 0                | 0         | 0                | 0                     | OCT/NOV/DEC                 | -32                | 0                                   | 0                  | 0                |
| JAN/FEB/MAR<br>APR/MAY/JUNE | 1<br>0           | 0<br>0    | 0<br>0           | 0<br>0                | JAN/FEB/MAR<br>APR/MAY/JUNE | 37<br>11           | 0<br>0                              | 0<br>0             | 0<br>0           |